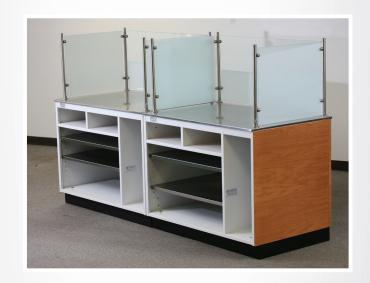

# Custom Checkouts & Cabinets

Lyons Store Fixtures custom retail counters are designed to meet each retailer's specific requirements. We consider every unique detail of the counter during development, including size, material, color, and electrical equipment specifications. All of Lyons retail fixtures and merchandising displays can be manufactured in custom colors and materials (including wood and metal) to complement and support your store branding and meet your specific needs.

### **Component Manufacturing**

Our experienced team of designers, engineers and project managers works with customers from design and engineering to prototyping to construction, bringing their projects to reality. Using a wide variety of materials including laminate, steel, aluminum, acrylic and wood, we can supply any custom component you might need for cabinetry and commercial furniture and fixtures including cashwraps, checkout counters, POP displays, gondolas, racks and shelving, and kiosks.