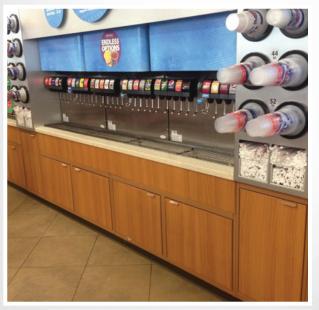

## **Convenience Stores**

Lyons is bringing its years of experience to the convenience store industry, offering high-quality, durable and attractive checkouts, counters and cabinets designed especially for gas station and convenience stores. Our complete line of products for c-stores and quick-serve environments includes tobacco displays and merchandisers, storage and food prep cabinets, trash cabinets, shelving systems, and modular beverage and food counters (including straight and L-shaped) which can be customized to meet your needs.

From cigarette displays to coffee counters to poster displays, Lyons Store Fixtures has the experience and knowledge to provide customers with specialty solutions that address the most difficult retail fixture challenges. Here are just a few examples of specialty fixtures which have been developed for our customers.