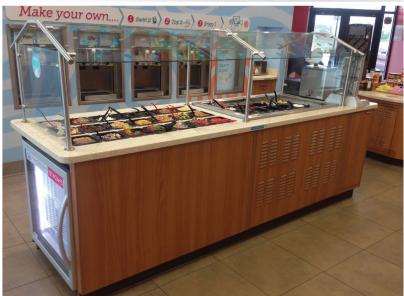

## **Convenience Stores**

Lyons is bringing its years of experience to the convenience store industry, offering high-quality, durable and attractive checkouts, counters and cabinets designed especially for gas station and convenience stores. Our complete line of products for c-stores and quick-serve environments includes tobacco displays and merchandisers, storage and food prep cabinets, trash cabinets, shelving systems, and modular beverage and food counters (including straight and L-shaped) which can be customized to meet your needs.

From cigarette displays to coffee counters to poster displays, Lyons Store Fixtures has the experience and knowledge to provide customers with specialty solutions that address the most difficult retail fixture challenges. Here are just a few examples of specialty fixtures which have been developed for our customers.