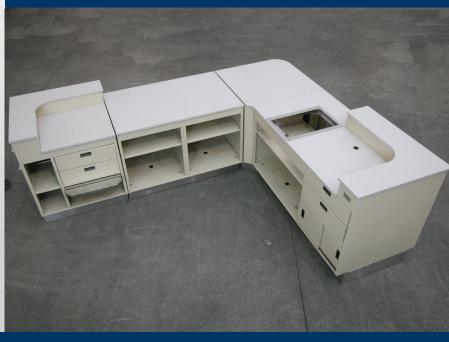

# Custom Checkouts & Cabinets

Lyons Store Fixtures custom retail counters are designed to meet each retailer's specific requirements. We consider every unique detail of the counter during development, including size, material, color, and electrical equipment specifications. All of Lyons retail fixtures and merchandising displays can be manufactured in custom colors and materials (including wood and metal) to complement and support your store branding and meet your specific needs.

From cigarette displays to coffee counters to poster displays, Lyons Store Fixtures has the experience and knowledge to provide customers with specialty solutions that address the most difficult retail fixture challenges. Here are just a few examples of specialty fixtures which have been developed for our customers.