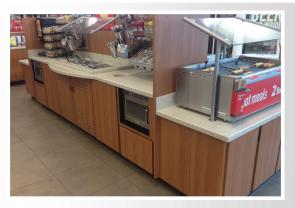

## **Convenience Stores**

Lyons is bringing its years of experience to the convenience store industry, offering high-quality, durable and attractive checkouts, counters and cabinets designed especially for gas station and convenience stores. Our complete line of products for c-stores and quick-serve environments includes tobacco displays and merchandisers, storage and food prep cabinets, trash cabinets, shelving systems, and modular beverage and food counters (including straight and L-shaped) which can be customized to meet your needs.

From cigarette displays to coffee counters to poster displays, Lyons Store Fixtures has the experience and knowledge to provide customers with specialty solutions that address the most difficult retail fixture challenges. Here are just a few examples of specialty fixtures which have been developed for our customers.