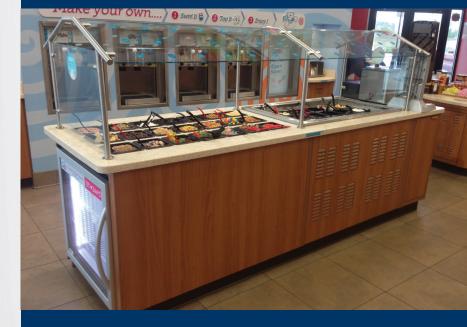

## **Convenience Stores**

Lyons is bringing its years of experience to the convenience store industry, offering high-quality, durable and attractive checkouts, counters and cabinets designed especially for gas station and convenience stores. Our complete line of products for c-stores and quick-serve environments includes tobacco displays and merchandisers, storage and food prep cabinets, trash cabinets, shelving systems, and modular beverage and food counters (including straight and L-shaped) which can be customized to meet your needs.