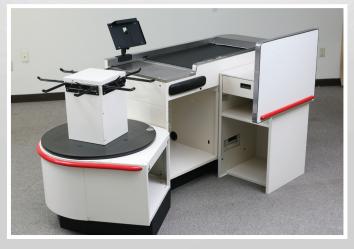

# **Grocery Stores**

Lyons Store Fixtures has been providing grocery stores and supermarkets throughout North America with high-quality checkstands and store fixtures for many years. In addition to standard models, the Lyons design team can work together with you to develop a custom fixture or checkstand best suited for your store environment. Our product lines include belted modular checkout systems with a variety of configurations and options, as well as pedestal-style ergonomic space-saving models.

# Custom Checkouts & Cabinets

Lyons Store Fixtures custom retail counters are designed to meet each retailer's specific requirements. We consider every unique detail of the counter during development, including size, material, color, and electrical equipment specifications. All of Lyons retail fixtures and merchandising displays can be manufactured in custom colors and materials (including wood and metal) to complement and support your store branding and meet your specific needs.