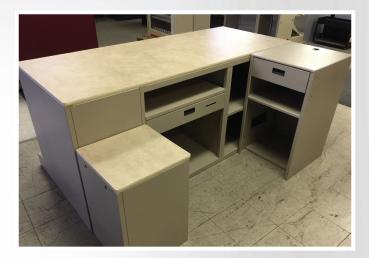

# Custom Checkouts & Cabinets

Lyons Store Fixtures custom retail counters are designed to meet each retailer's specific requirements. We consider every unique detail of the counter during development, including size, material, color, and electrical equipment specifications. All of Lyons retail fixtures and merchandising displays can be manufactured in custom colors and materials (including wood and metal) to complement and support your store branding and meet your specific needs.

From cigarette displays to coffee counters to poster displays, Lyons Store Fixtures has the experience and knowledge to provide customers with specialty solutions that address the most difficult retail fixture challenges. Here are just a few examples of specialty fixtures which have been developed for our customers.