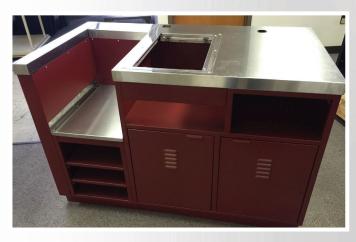

# Custom Checkouts & Cabinets

Lyons Store Fixtures custom retail counters are designed to meet each retailer's specific requirements. We consider every unique detail of the counter during development, including size, material, color, and electrical equipment specifications. All of Lyons retail fixtures and merchandising displays can be manufactured in custom colors and materials (including wood and metal) to complement and support your store branding and meet your specific needs.

From cigarette displays to coffee counters to poster displays, Lyons Store Fixtures has the experience and knowledge to provide customers with specialty solutions that address the most difficult retail fixture challenges. Here are just a few examples of specialty fixtures which have been developed for our customers.

### **Component Manufacturing**

Our experienced team of designers, engineers and project managers works with customers from design and engineering to prototyping to construction, bringing their projects to reality. Using a wide variety of materials including laminate, steel, aluminum, acrylic and wood, we can supply any custom component you might need for cabinetry and commercial furniture and fixtures including cashwraps, checkout counters, POP displays, gondolas, racks and shelving, and kiosks.