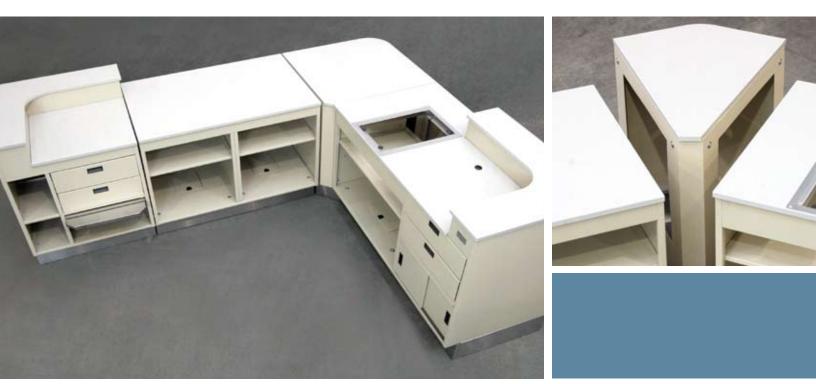

## Value Series Modular Counters

The Value Series Modular Service Counters are ideal for retailers who value strength and durability in front-end counter systems. Attractive and affordable, these fixtures may be configured into limitless combinations to work within any retail store. Constructed of powder-coated steel, these units provide years of reliable operation, even in the most high-volume environments.

| S        |
|----------|
| ш        |
|          |
|          |
| $\vdash$ |
| V        |
| ш        |
| LL.      |

- Modular design, sets up to any size or configuration
- Various countertop surfaces
- Customized surface material, paint and bumper colors
- Large storage areas
- Left- and right-hand scanner or non-scanner cabinets
- Lower and raised service counters
- 4 corner cabinet designs
- ADA compliant
- Durable welded construction

The Value Series Modular Counter is the ideal unit for retailers requiring ultimate design flexibility. The modular capabilities allow configurations of all shapes and sizes.

For more information, please contact us at sales@hllyonsco.com.