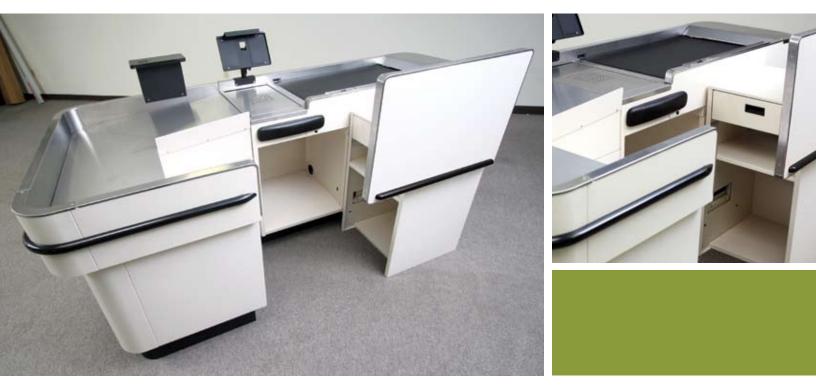

## Value Series Belted Checkouts

The Value Series Belted Checkout is the ideal solution for retailers wanting exceptional value and durability without sacrificing efficiency and performance. With highly versatile design options, customers may modify each fixture based on specific requirements. Choose from various conveyor belt lengths and bagging options to create the ideal belted retail fixture.

| S   | Modular design                                                                                             | The Value Series Belted Checkout stand                          |
|-----|------------------------------------------------------------------------------------------------------------|-----------------------------------------------------------------|
| ш   | Multiple conveyor lengths                                                                                  | is the ideal choice for retailers wanting                       |
| 6   | Multiple rear accumulation options                                                                         | flexibility, durability, performance, and                       |
|     | Multiple terminal stand options                                                                            | overall value in a belted checkout.                             |
| AT  | <ul> <li>Multiple accessory options, including adjustable<br/>keyboard and check-writing stands</li> </ul> |                                                                 |
| ш   | • Various color and bumper options                                                                         | For more information, please contact us at sales@hllyonsco.com. |
| LL_ | Durable welded construction                                                                                |                                                                 |